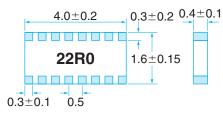

## **Electrical**

**Mechanical** 

| Туре                         | RS8M          |               | RS8A          |
|------------------------------|---------------|---------------|---------------|
| Power                        |               | 63mW/element  | 63mW/element  |
| Resistance Range( $\Omega$ ) | Jumper        | 10~47K        | 22~100K       |
| Tolerance % (code)           | —             | ±5.0<br>(J)   | ±5.0<br>(J)   |
| TCR ppm /°C(code)            | —             | $\pm 250$ ppm | $\pm$ 250ppm  |
| Max Operating Voltage        | —             | 25V           | 50V           |
| Resistance Value             |               | E-24          | E-24          |
| Package                      | 4,000pcs/reel |               | 5,000pcs/reel |