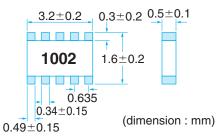

## **Electrical**

**Mechanical** 

| Туре                         | RS8M          |               | RS8A          |
|------------------------------|---------------|---------------|---------------|
| Power                        |               | 63mW/element  | 63mW/element  |
| Resistance Range( $\Omega$ ) | Jumper        | 10~47K        | 22~100K       |
| Tolerance % (code)           | —             | ±5.0<br>(J)   | ±5.0<br>(J)   |
| TCR ppm /°C(code)            | —             | $\pm 250$ ppm | $\pm$ 250ppm  |
| Max Operating Voltage        | —             | 25V           | 50V           |
| Resistance Value             |               | E-24          | E-24          |
| Package                      | 4,000pcs/reel |               | 5,000pcs/reel |