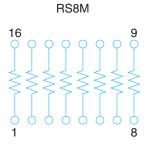

## SPECIFICATIONS

Equivalent circuit

## RS series, high-integration array resistor networks

This highly integrated network contains four or eight resistance elements in one chip.