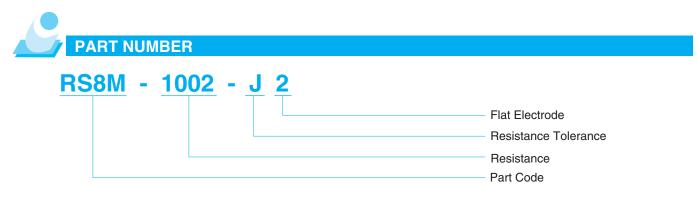

## **Electrical**

**Mechanical** 

| Туре                         | RS8M          |               | RS8A          |
|------------------------------|---------------|---------------|---------------|
| Power                        |               | 63mW/element  | 63mW/element  |
| Resistance Range( $\Omega$ ) | Jumper        | 10~47K        | 22~100K       |
| Tolerance % (code)           | —             | ±5.0<br>(J)   | ±5.0<br>(J)   |
| TCR ppm /°C(code)            | —             | $\pm 250$ ppm | $\pm$ 250ppm  |
| Max Operating Voltage        | —             | 25V           | 50V           |
| Resistance Value             |               | E-24          | E-24          |
| Package                      | 4,000pcs/reel |               | 5,000pcs/reel |