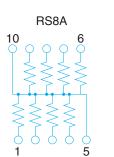

## RS series, high-integration array resistor networks

This highly integrated network contains four or eight resistance elements in one chip.

## RoHS compliant

## SPECIFICATIONS





Equivalent circuit





## **Electrical**

**Mechanical** 

| Туре                         | RS8M          |               | RS8A          |
|------------------------------|---------------|---------------|---------------|
| Power                        |               | 63mW/element  | 63mW/element  |
| Resistance Range( $\Omega$ ) | Jumper        | 10~47K        | 22~100K       |
| Tolerance % (code)           | —             | ±5.0<br>(J)   | ±5.0<br>(J)   |
| TCR ppm /°C(code)            | —             | $\pm 250$ ppm | $\pm$ 250ppm  |
| Max Operating Voltage        | —             | 25V           | 50V           |
| Resistance Value             |               | E-24          | E-24          |
| Package                      | 4,000pcs/reel |               | 5,000pcs/reel |

· Contact us for lead free glass